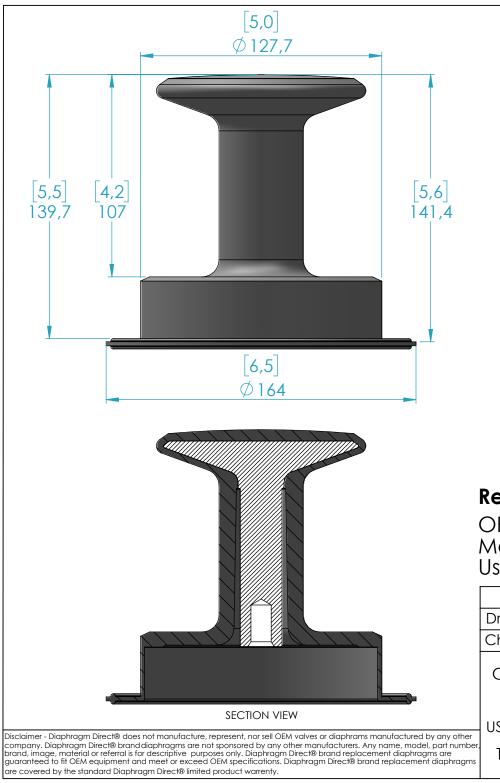

## Replacement Diaphragm for:

OEM Part = EP40 Material: EPDM Used on Radial Diaphragm Valve

|     |                                                       | Name                      | Date       | •         |                                 |             |              |      |   |  |
|-----|-------------------------------------------------------|---------------------------|------------|-----------|---------------------------------|-------------|--------------|------|---|--|
|     | Drawn AK 17-09-2024                                   |                           |            |           |                                 |             |              |      |   |  |
|     | Checked                                               |                           |            |           |                                 |             |              |      |   |  |
|     | •                                                     | omplies with CFR 177.2600 |            |           | D                               | <b>D4</b> ( | <b>)-E</b>   | RD-A | 1 |  |
|     | and Conforms to<br>USP Class VI Biological Reactivity |                           |            | Size<br>A | FOOT PRINT DIMENSIONS           |             |              |      |   |  |
| er, |                                                       | Tests Section #87 and #88 |            |           | FILE NAME: 1500A0047-BASIC-DD40 |             |              |      |   |  |
| ns  |                                                       |                           | SCALE: 1:2 |           | UNITS: mm                       |             | Sheet 1 of 1 |      |   |  |